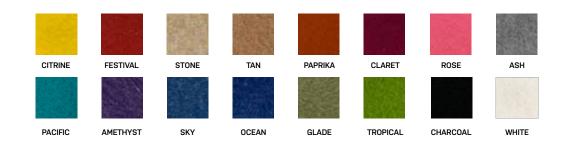

s.

This design like all our panels, absorbs sound, provides reverberation balance and is simply designed to create a more pleasing environment.

- Soundtect acoustic panels offer design options that are unusual and stand out, giving designers more choice and flexibility for acoustic applications.
- Reverberation is reduced by offering Class A absorption to increase speech intelligibility in a specific area while reducing background sound noise levels.
- Soundtect panels are for indoor use only but can be used in any area that acoustic treatments are required including areas of high levels of humidity such as swimming pools.
- The panels are easily wall mounted and can be used to create floating ceilings that absorb sound and enhance sound quality.





# tetris

## Standard Colour range



## **Product Specifications**

#### TYPICAL APPLICATIONS

Wall coverings

- Composition: 100% Polyester
- Low VOC
- Colourfastness Properties
  Colourfastness to Light, AATCC16(3), Class 4.5
- BS EN ISO 354:L2003.
- Certified 100% Recyclable
- Composition: 100% polyester fibre (PET) 70% recycled

#### FIRE RATING

- BS1 D0
- Suitable for use in Class1 and Class 0

#### SIZE

• 460 x 460 x 40mm

#### ACOUSTIC PROPERTIES

- NRC: .90
- EN ISO 11654:1997

#### INSTALLATION

Easy installation for walls

- Draw a grid of your panel configuration.
- Screw wall brackets in place making sure to use the correct bracket for the number of panels.

We supply three types of bracket:

- Corner brackets
- Two panel brackets
- Four corner brackets

#### Moisture Absorption

Polyester fibre when exposed t