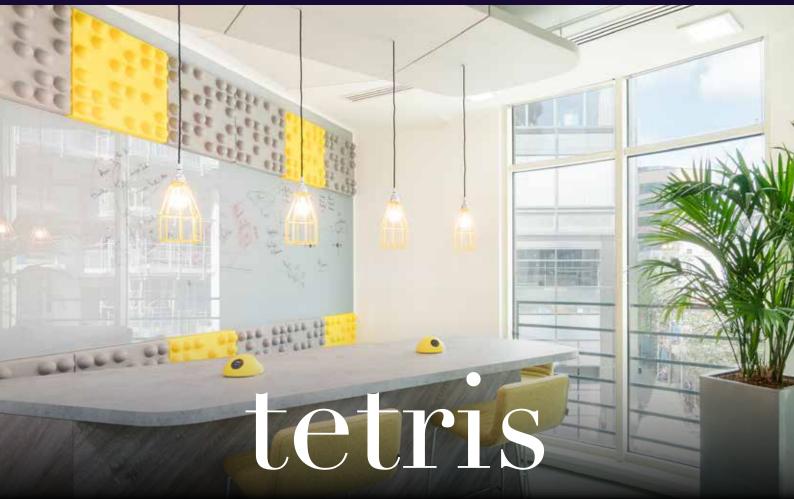

### Pattern creating movement as well as function

In a fusion of geometry and raised spheres. Tetris combines art with function in this fascinating wall ensemble, easily adapting to both residential and commercial settings.

Different colour finishes and the option to paint your own colour, makes them versatile enough to be used in any environment from schools to offices.

This design like all our panels, absorbs sound, provides reverberation balance and is simply designed to create a more pleasing environment.

# tetris